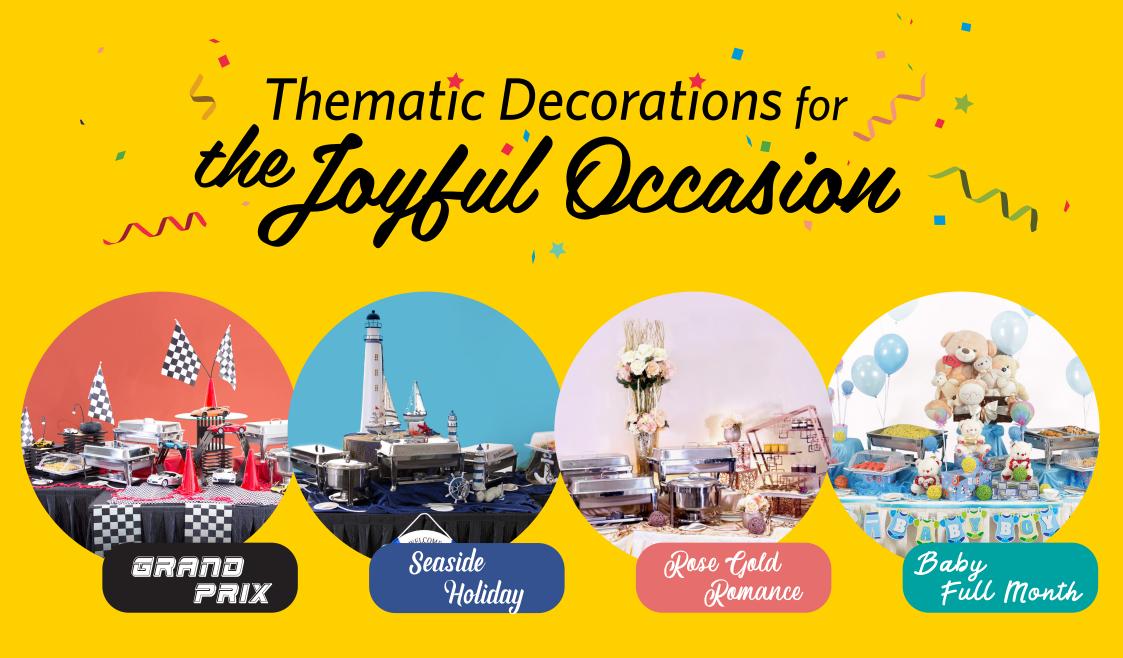

## Seaside Holiday

#### From \$230

8

Are you ready kids? If a nautical experience is something you wish, this is the perfect choice for you. Let your celebration set sail today. + Add on BALLOONS @ \$2/pc

Consult us for the colours available.

# Rose Gold Romance

#### From \$250

Cast a little magic to your party with this glittering rose gold display. The perfect theme to celebrate the joy of the arrival of your little princess. + Add on BALLOONS @ \$2/pc

Consult us for the colours available.

#### From \$150

Host a "BEARY" celebration for your cutest cuddly sweetheart. Available in both baby blue and baby pink, the perfect theme for both baby girl and baby boy.

Full

Month

bestcatering.com.sg | 6261 1011

EOVE